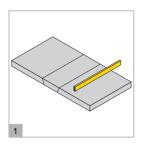

#### Assembly

Bed base slabs onto a suitable foundation using mortar. Check it is plumb and level.

Mix the lip glue as per instructions on bag. Using the supplied application bag bed the first 2 side elements using lip glue beads as shown above.