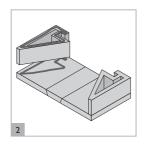

Bed the first back element using lip glue beads as shown above. Lip glue joints should be 2-3mm thick, wipe away any excess.

Bed the next 3 layers in the same way making sure all is plumb and level.

Bed the first layer of Gather as above using beads of lip glue. Check it is plumb and level.