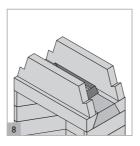

#### Assembly

Bed base slabs onto a suitable foundation using mortar. Check it is plumb and level.

Mix the lip glue as per instructions on bag. Using the supplied application bag bed the first 2 side elements using lip glue beads as shown above.

Bed the first back element using lip glue beads as shown above. Lip glue joints should be 2-3mm thick, wipe away any excess.

Bed the next 3 layers in the same way making sure all is plumb and level.

Bed the first layer of Gather as above using beads of lip glue. Check it is plumb and level.