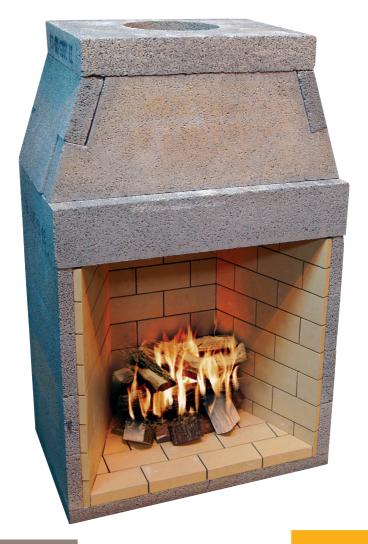

## Magnum Firechest

Installation instructions

# We also have an outdoor version of the Magnum Firechest: Our Garden Fireplace (get in touch for more details and pricing)