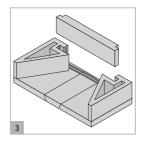

Bed the first back element using lip glue beads as shown above. Lip glue joints should be 2-3mm thick, wipe away any excess.

Bed the next 3 layers in the same way making sure all is plumb and level.

Bed the first layer of Gather as above using beads of lip glue. Check it is plumb and level.

Fit the damper loose onto the gather elements. No mortar or lip glue is used to fit the damper.

Bed the next back section of the gather as above.

Bed the next front section of the gather as above.

Bed the 2 side sections of the gather as above.