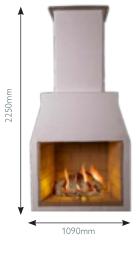

#### 950 MODEL

Easy to build and fully load bearing, like all the Garden Fireplaces. Our mid-range model is ideal for all garden sizes and can be freestanding, raised, or built against a wall.

Includes FREE Log Retainer.

Additional chimney blocks can be purchased to increase the height, as well as a barbecue grill.

Opening 940mm w x 720mm h

Weight 950kg 2 Pallet Delivery Code 148250