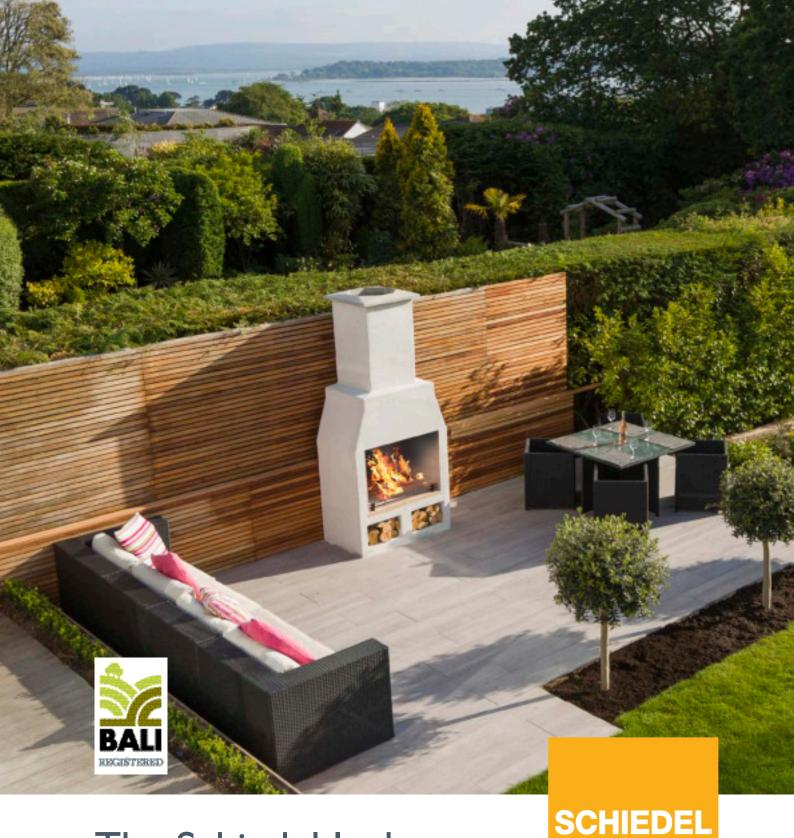

# The Schiedel Isokern Garden Fireplace is the ideal solution for outdoor living.

## This stunning focal point for any garden is available in 3 sizes and is delivered in a complete packaged solution.

The natural volcanic pumice (sourced from the Hekla Volcano in Iceland) gives this outdoor fireplace all the insulation needed to have a safe and spectacular centre-piece in any garden. The relatively small footprint also means that it can be placed against any wall, even in small gardens or yards, where space is at a premium.

This makes the Garden Fireplace the only choice for outdoor heating and living, from the leading experts in chimney solutions.