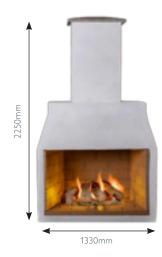

#### 500 MODEL

Our most popular model as it can function in any size garden.

The 500 model comes with a FREE Log Retainer and a Grill to allow it to become a superb barbecue, as well as a stunning Garden Fireplace.

Additional chimney blocks can be added to increase the height.

Opening 510mm w x 540mm h

Weight 460kg 1 Pallet Delivery Code 157611