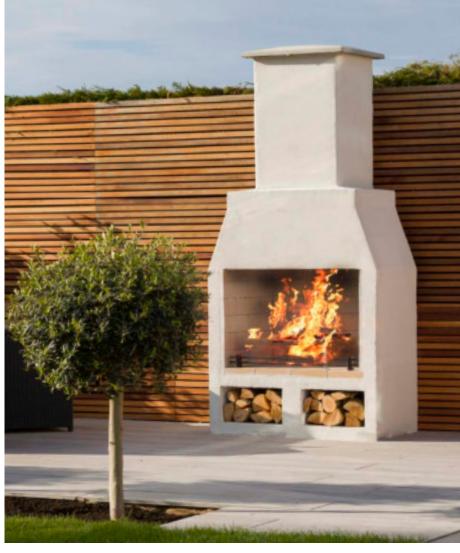

# The Schiedel Isokern Garden Fireplace is the ideal solution for outdoor living.

## This stunning focal point for any garden is available in 3 sizes and is delivered in a complete packaged solution.

The natural volcanic pumice (sourced from the Hekla Volcano in Iceland) gives this outdoor fireplace all the insulation needed to have a safe and spectacular centre-piece in any garden. The relatively small footprint also means that it can be placed against any wall, even in small gardens or yards, where space is at a premium.

#### 500 MODEL

Our most popular model as it can function in any size garden.

The 500 model comes with a FREE Log Retainer and a Grill to allow it to become a superb barbecue, as well as a stunning Garden Fireplace.