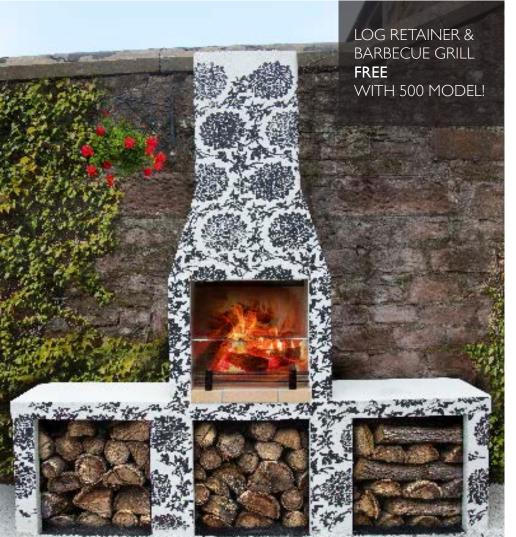

#### 500 MODEL

Our most popular model as it can function in any size garden.

The 500 model comes with a FREE Log Retainer and a Grill to allow it to become a superb barbecue, as well as a stunning Garden Fireplace.

Additional chimney blocks can be added to increase the height.

Opening 510mm w x 540mm h

Weight 460kg 1 Pallet Delivery Code 157611