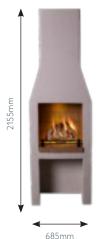

#### 500 MODEL

Our most popular model as it can function in any size garden.

The 500 model comes with a FREE Log Retainer and a Grill to allow it to become a superb barbecue, as well as a stunning Garden Fireplace.

Additional chimney blocks can be added to increase the height.

Opening 510mm w x 540mm h

Weight 460kg 1 Pallet Delivery Code 157611