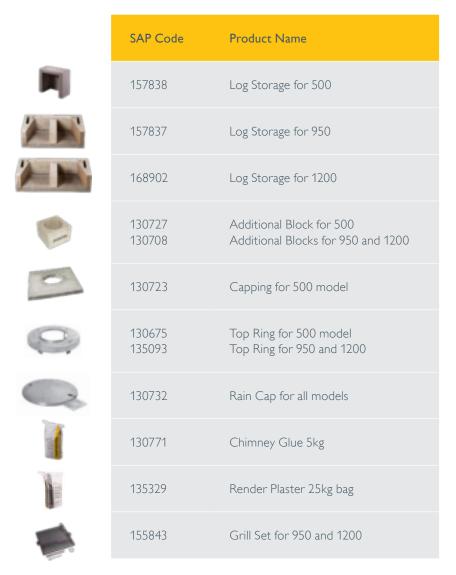

## The Garden Fireplace

The Garden Fireplace is available in 3 sizes, all delivered in complete packaged solutions. There are various accessories and additions listed below

#### Kit includes:

- Modules for fireplace
- Chimney Blocks
- Lip glue for assembly of fireplace and chimney
- Firebricks and firebrick mortar
- Render for finish

Rendered or unrendered Fireplace can be painted.

Additional chimney blocks can be purchased for extra height.

Log stores can be positioned below or to the side.

Take a look at some useful videos showing how easy it is to build the Garden Fireplace on our YouTube TV Channel