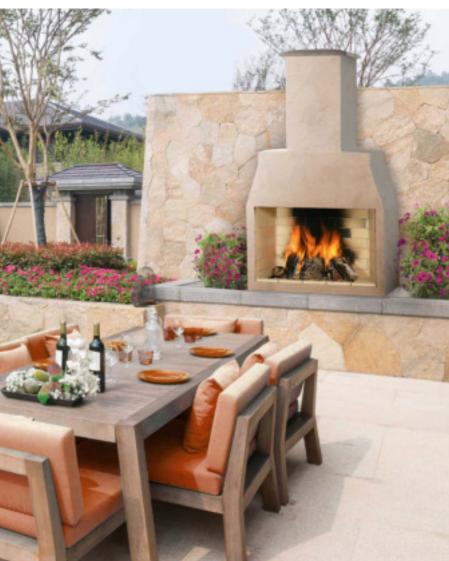

### **1200 MODEL**

Our largest Garden Fireplace is a spectacular addition to your garden.

A wide open fireplace built with volcanic pumice, makes this the envy of any garden lover.

Includes FREE Log Retainer.

Additional chimney blocks can be purchased to increase the height, as well as a barbecue grill.

Opening 1180 w x 720mm h

Weight 1100kg 2 Pallet Delivery Code 148251