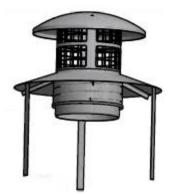

## FLEX | COMBINED POT HANGER AND TERMINAL WITH MESH

Removable inspection hatch in top plate to allow sweep access without removing the terminal

| Features                     |        | Benefits                        |         |         |
|------------------------------|--------|---------------------------------|---------|---------|
| Stainless Steel Mesh         |        | Stops birds entering chimney    |         |         |
| 316L Stainless steel finish. |        | Corrosion-resistant.            |         |         |
| Lightweight.                 |        | Easy to manipulate and install. |         |         |
|                              |        |                                 |         |         |
| Int Ø (mm)                   | 125    | 155                             | 180     | 200     |
| Ext Ø (mm)                   | 180    | 200                             | 235     | 256     |
| SAP Code                     | 152861 | 152863                          | 152864  | 152865  |
| List Price                   | £93.42 | £95.16                          | £100.90 | £103.36 |