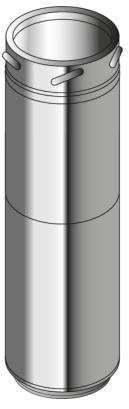

## DCR 1326 585-885mm ICID Adjustable Length

The 585-885mm effective ICID Adjustable Length is a new telescopic 2-piece adjustable in the ICID range, adding to the two we already offer.

The introduction of this part will result in the removal of our Adjustable 135° Tee, and is an ideal solution to achieve specific distances when passing through a wall-space to run the flue externally. The part comes complete with an adjustable locking band, allowing the user to fix the two sections in place, when the desired length has been achieved.