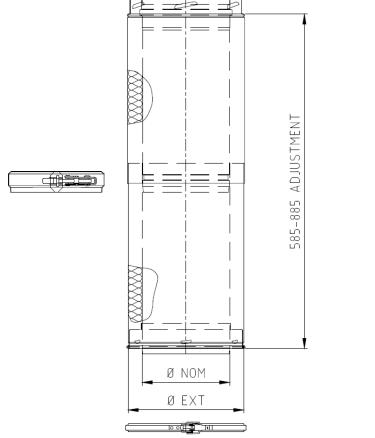

## DCR 1326 585-885mm ICID Adjustable Length

The 585-885mm effective ICID Adjustable Length is a new telescopic 2-piece adjustable in the ICID range, adding to the two we already offer.

The introduction of this part will result in the removal of our Adjustable 135° Tee, and is an ideal solution to achieve specific distances when passing through a wall-space to run the flue externally. The part comes complete with an adjustable locking band, allowing the user to fix the two sections in place, when the desired length has been achieved.

## **Technical Product Information**

| Features                                        | Benefits                                                                        |
|-------------------------------------------------|---------------------------------------------------------------------------------|
| Twist-lock connection.                          | Simple & quick installation on site.                                            |
| Large adjustment range.                         | Ideal solution to achieve specific length required when passing through a wall. |
| Manufactured from high-quality stainless steel. | High corrosion resistance.                                                      |
| 0.5mm Liner and Case.                           | High level of mechanical strength.                                              |